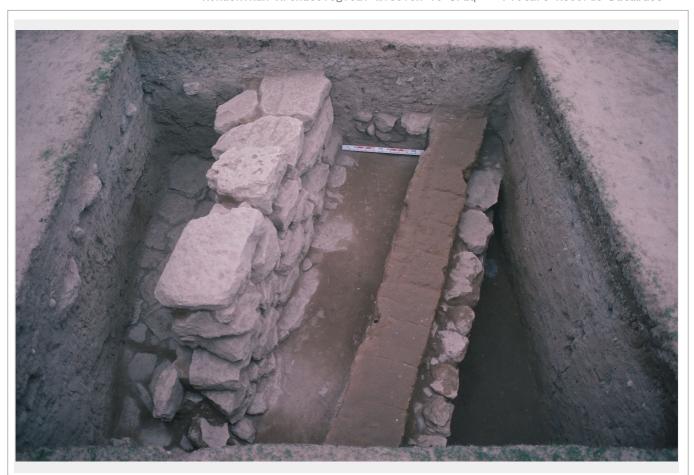

| Data Taken             | 1985                                                                                                                                                                                                                                        |                                       | KAMI-PRODB No.000496                   |
|------------------------|---------------------------------------------------------------------------------------------------------------------------------------------------------------------------------------------------------------------------------------------|---------------------------------------|----------------------------------------|
| Site                   | Tell Jigan                                                                                                                                                                                                                                  | Country                               | Iraq                                   |
| Region                 | Eski-Mosul                                                                                                                                                                                                                                  |                                       |                                        |
| Contents               | Structural remains                                                                                                                                                                                                                          | Objects                               |                                        |
| Finding No             |                                                                                                                                                                                                                                             |                                       |                                        |
| Other No               |                                                                                                                                                                                                                                             | Registration No                       |                                        |
| Period                 |                                                                                                                                                                                                                                             | Date                                  | First half of the 2nd millennium BCE   |
| Description  Reference | Structures of Grid 1 of Area C.  H. Fujii. et al. 1987 Working Report on the Saddam Dam Salvage Project. In the (ed.). Researches on the Antiquities of S –61.  H. Fujii. et al. 1987 Working Report on the control of the salvage Project. | State Organizatior<br>addam Dam Basin | n of Antiquities and Heritage, Baghdad |

| Data Taken             | 1985                                                                                                                                                                                                                     |                                       | KAMI-PRODB No.000485                                                         |
|------------------------|--------------------------------------------------------------------------------------------------------------------------------------------------------------------------------------------------------------------------|---------------------------------------|------------------------------------------------------------------------------|
| Site                   | Tell Jigan                                                                                                                                                                                                               | Country                               | Iraq                                                                         |
| Region                 | Eski-Mosul                                                                                                                                                                                                               |                                       |                                                                              |
| Contents               | Structural remains                                                                                                                                                                                                       | Objects                               |                                                                              |
| Finding No             |                                                                                                                                                                                                                          |                                       |                                                                              |
| Other No               |                                                                                                                                                                                                                          | Registration No                       |                                                                              |
| Period                 |                                                                                                                                                                                                                          | Date                                  |                                                                              |
| Description  Reference | Walls of structures from Grid 1, Area C.  H. Fujii. et al. 1987 Working Report on the the Saddam Dam Salvage Project. In the (ed.). Researches on the Antiquities of Si-61.  H. Fujii. et al. 1987 Working Report on the | State Organization<br>addam Dam Basin | of Antiquities and Heritage, Baghdad<br>Salvage and Other Researches, pp. 33 |