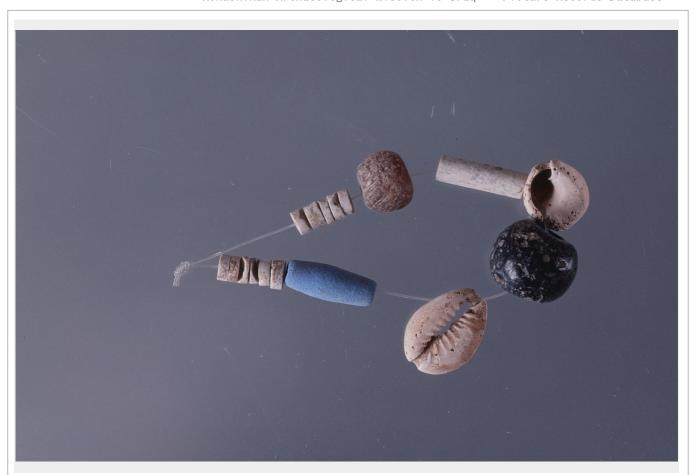

| Data Taken             | 1985                                                                                                                                                                                                    |                                           | KAMI-PRODB No.000487                 |
|------------------------|---------------------------------------------------------------------------------------------------------------------------------------------------------------------------------------------------------|-------------------------------------------|--------------------------------------|
| Site                   | Tell Jigan                                                                                                                                                                                              | Country                                   | Iraq                                 |
| Region                 | Eski-Mosul                                                                                                                                                                                              |                                           |                                      |
| Contents               | Finding Object                                                                                                                                                                                          | Objects .                                 | Metal objects                        |
| Finding No             |                                                                                                                                                                                                         |                                           |                                      |
| Other No               |                                                                                                                                                                                                         | Registration No                           |                                      |
| Period                 |                                                                                                                                                                                                         | Date                                      |                                      |
| Description  Reference | Bronze needle, bronze pin etc. from Area  H. Fujii. et al. 1987 Working Report on th the Saddam Dam Salvage Project. In the (ed.). Researches on the Antiquities of S                                   | e First Season of C<br>State Organization | of Antiquities and Heritage, Baghdad |
|                        | -61.  H. Fujii. et al. 1987 Working Report on the Second Season of Japanese Archaeological Excavation in the Saddam Dam Salvage Project. In the State Organization of Antiquities and Heritage, Baghdad |                                           |                                      |