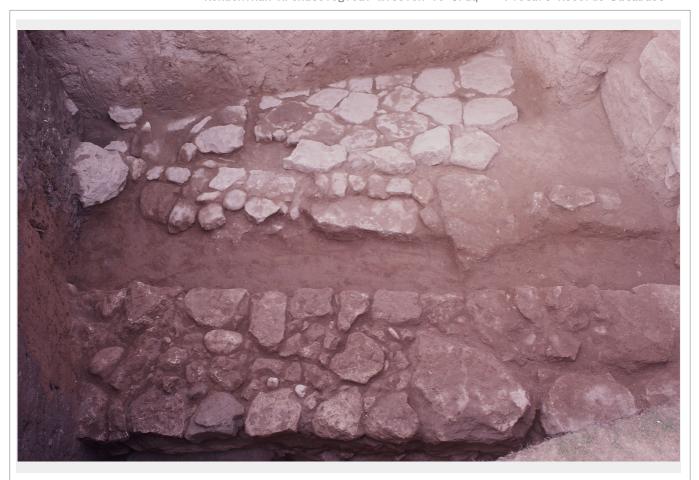

| Data Taken             | 1985                                                                                                                                                                                                                   |                                                              | KAMI-PRODB No.000493                   |
|------------------------|------------------------------------------------------------------------------------------------------------------------------------------------------------------------------------------------------------------------|--------------------------------------------------------------|----------------------------------------|
| Site                   | Tell Jigan                                                                                                                                                                                                             | Country                                                      | Iraq                                   |
| Region                 | Eski-Mosul                                                                                                                                                                                                             |                                                              |                                        |
| Contents               | Structural remains                                                                                                                                                                                                     | Objects .                                                    |                                        |
| Finding No             |                                                                                                                                                                                                                        |                                                              |                                        |
| Other No               |                                                                                                                                                                                                                        | Registration No                                              |                                        |
| Period                 | Old Assyrian                                                                                                                                                                                                           | Date .                                                       | First half of the 2nd millennium BCE   |
| Description  Reference | Pottery kiln and stone walls from Level 2  H. Fujii. et al. 1987 Working Report on th the Saddam Dam Salvage Project. In the (ed.). Researches on the Antiquities of S-61.  H. Fujii. et al. 1987 Working Report on th | e First Season of C<br>State Organization<br>addam Dam Basin | n of Antiquities and Heritage, Baghdad |

| Data Taken             | 1985                                                                                                                             |                                                              | KAMI-PRODB No.000494                 |
|------------------------|----------------------------------------------------------------------------------------------------------------------------------|--------------------------------------------------------------|--------------------------------------|
| Site                   | Tell Jigan                                                                                                                       | Country                                                      | Iraq                                 |
| Region                 | Eski-Mosul                                                                                                                       |                                                              |                                      |
| Contents               | Structural remains                                                                                                               | Objects                                                      |                                      |
| Finding No             |                                                                                                                                  |                                                              |                                      |
| Other No               |                                                                                                                                  | Registration No                                              |                                      |
| Period                 | Old Assyrian                                                                                                                     | Date                                                         | First half of the 2nd millennium BCE |
| Description  Reference | H. Fujii. et al. 1987 Working Report on the the Saddam Dam Salvage Project. In the (ed.). Researches on the Antiquities of S-61. | e First Season of C<br>State Organization<br>addam Dam Basin | of Antiquities and Heritage, Baghdad |