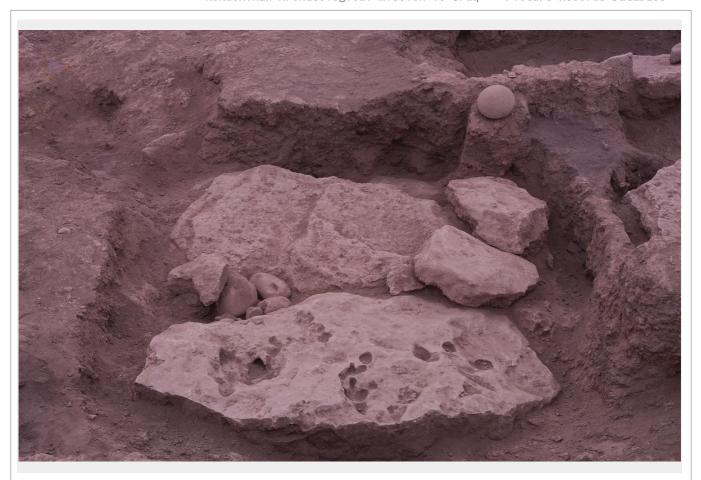

| Data Taken             | 1985                                                                                                                                                                           |                                                              | KAMI-PRODB No.000502                                                         |
|------------------------|--------------------------------------------------------------------------------------------------------------------------------------------------------------------------------|--------------------------------------------------------------|------------------------------------------------------------------------------|
| Site                   | Tell Jigan                                                                                                                                                                     | Country                                                      | Iraq                                                                         |
| Region                 | Eski-Mosul                                                                                                                                                                     |                                                              |                                                                              |
| Contents               | Structural remains                                                                                                                                                             | Objects                                                      |                                                                              |
| Finding No             |                                                                                                                                                                                |                                                              |                                                                              |
| Other No               |                                                                                                                                                                                | Registration No                                              |                                                                              |
| Period                 |                                                                                                                                                                                | Date                                                         | mid 3rd millennium BCE                                                       |
| Description  Reference | H. Fujii. et al. 1987 Working Report on the the Saddam Dam Salvage Project. In the (ed.). Researches on the Antiquities of S –61.  H. Fujii. et al. 1987 Working Report on the | e First Season of C<br>State Organizatior<br>addam Dam Basin | of Antiquities and Heritage, Baghdad<br>Salvage and Other Researches, pp. 33 |