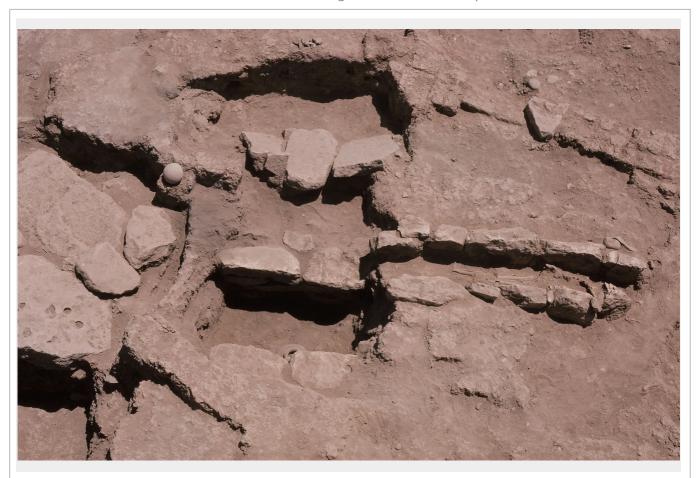

| Data Taken             | 1985                                                                                                                                                                                                                                        |                                       | KAMI-PRODB No.000496                   |
|------------------------|---------------------------------------------------------------------------------------------------------------------------------------------------------------------------------------------------------------------------------------------|---------------------------------------|----------------------------------------|
| Site                   | Tell Jigan                                                                                                                                                                                                                                  | Country                               | Iraq                                   |
| Region                 | Eski-Mosul                                                                                                                                                                                                                                  |                                       |                                        |
| Contents               | Structural remains                                                                                                                                                                                                                          | Objects                               |                                        |
| Finding No             |                                                                                                                                                                                                                                             |                                       |                                        |
| Other No               |                                                                                                                                                                                                                                             | Registration No                       |                                        |
| Period                 |                                                                                                                                                                                                                                             | Date                                  | First half of the 2nd millennium BCE   |
| Description  Reference | Structures of Grid 1 of Area C.  H. Fujii. et al. 1987 Working Report on the Saddam Dam Salvage Project. In the (ed.). Researches on the Antiquities of S –61.  H. Fujii. et al. 1987 Working Report on the control of the salvage Project. | State Organizatior<br>addam Dam Basin | n of Antiquities and Heritage, Baghdad |