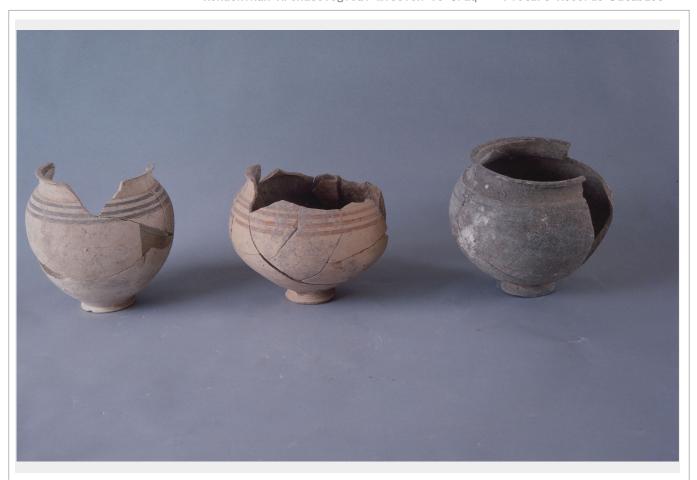

| Data Taken             | 1985                                                                                                                                                                                                                                                       |                                                            | KAMI-PRODB No.000423                                                                                               |
|------------------------|------------------------------------------------------------------------------------------------------------------------------------------------------------------------------------------------------------------------------------------------------------|------------------------------------------------------------|--------------------------------------------------------------------------------------------------------------------|
| Site                   | Tell Jigan                                                                                                                                                                                                                                                 | Country                                                    | Iraq                                                                                                               |
| Region                 | Eski-Mosul                                                                                                                                                                                                                                                 |                                                            |                                                                                                                    |
| Contents               | Finding Object                                                                                                                                                                                                                                             | Objects                                                    | Pottery vessels                                                                                                    |
| Finding No             |                                                                                                                                                                                                                                                            |                                                            |                                                                                                                    |
| Other No               |                                                                                                                                                                                                                                                            | Registration No                                            |                                                                                                                    |
| Period                 | Old Assyrian                                                                                                                                                                                                                                               | Date                                                       |                                                                                                                    |
| Description  Reference | Small jars from Area C, Habur Ware.  H. Fujii. et al. 1987 Working Report on the the Saddam Dam Salvage Project. In the (ed.). Researches on the Antiquities of S –61.  H. Fujii. et al. 1987 Working Report on the the Saddam Dam Salvage Project. In the | State Organization<br>addam Dam Basin<br>e Second Season o | of Antiquities and Heritage, Baghdad Salvage and Other Researches, pp. 33 of Japanese Archaeological Excavation in |