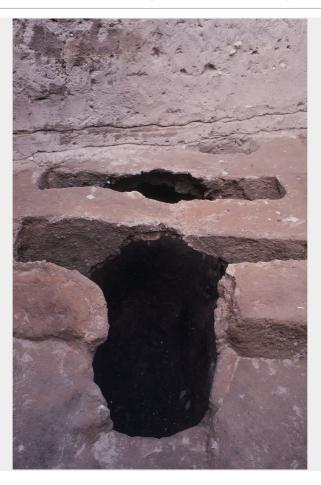

| Data Taken             | 1985                                                                                                                                                                                                                   |                                                              | KAMI-PRODB No.000493                   |
|------------------------|------------------------------------------------------------------------------------------------------------------------------------------------------------------------------------------------------------------------|--------------------------------------------------------------|----------------------------------------|
| Site                   | Tell Jigan                                                                                                                                                                                                             | Country                                                      | Iraq                                   |
| Region                 | Eski-Mosul                                                                                                                                                                                                             |                                                              |                                        |
| Contents               | Structural remains                                                                                                                                                                                                     | Objects .                                                    |                                        |
| Finding No             |                                                                                                                                                                                                                        |                                                              |                                        |
| Other No               |                                                                                                                                                                                                                        | Registration No                                              |                                        |
| Period                 | Old Assyrian                                                                                                                                                                                                           | Date .                                                       | First half of the 2nd millennium BCE   |
| Description  Reference | Pottery kiln and stone walls from Level 2  H. Fujii. et al. 1987 Working Report on th the Saddam Dam Salvage Project. In the (ed.). Researches on the Antiquities of S-61.  H. Fujii. et al. 1987 Working Report on th | e First Season of C<br>State Organization<br>addam Dam Basin | n of Antiquities and Heritage, Baghdad |