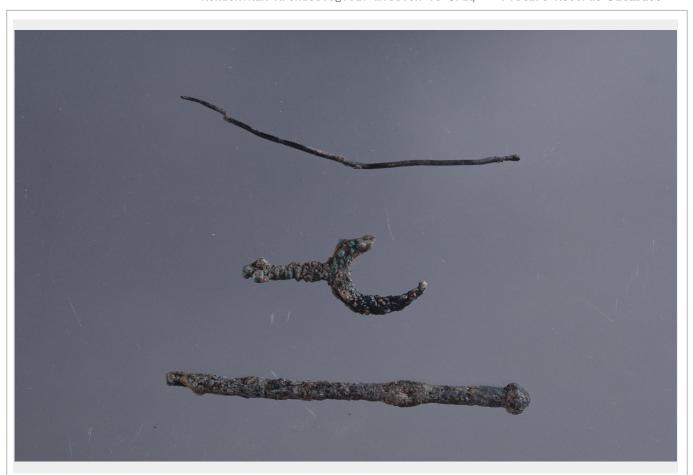

| Data Taken             | 1985                                                                                                                                                                                                    |                                           | KAMI-PRODB No.000487                 |
|------------------------|---------------------------------------------------------------------------------------------------------------------------------------------------------------------------------------------------------|-------------------------------------------|--------------------------------------|
| Site                   | Tell Jigan                                                                                                                                                                                              | Country                                   | Iraq                                 |
| Region                 | Eski-Mosul                                                                                                                                                                                              |                                           |                                      |
| Contents               | Finding Object                                                                                                                                                                                          | Objects .                                 | Metal objects                        |
| Finding No             |                                                                                                                                                                                                         |                                           |                                      |
| Other No               |                                                                                                                                                                                                         | Registration No                           |                                      |
| Period                 |                                                                                                                                                                                                         | Date                                      |                                      |
| Description  Reference | Bronze needle, bronze pin etc. from Area  H. Fujii. et al. 1987 Working Report on th the Saddam Dam Salvage Project. In the (ed.). Researches on the Antiquities of S                                   | e First Season of C<br>State Organization | of Antiquities and Heritage, Baghdad |
|                        | -61.  H. Fujii. et al. 1987 Working Report on the Second Season of Japanese Archaeological Excavation in the Saddam Dam Salvage Project. In the State Organization of Antiquities and Heritage, Baghdad |                                           |                                      |