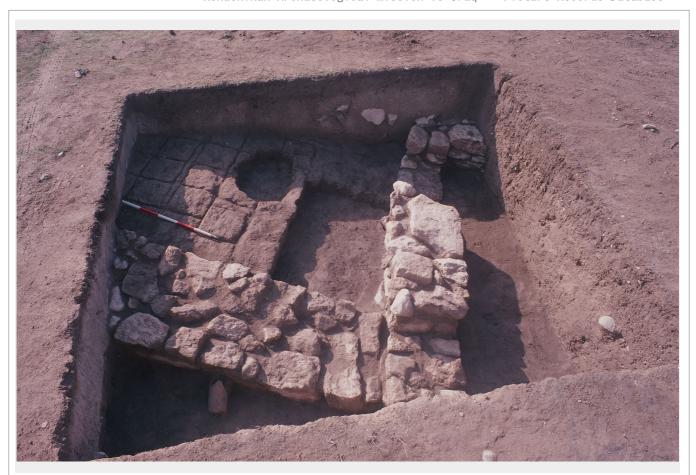

| Data Taken             | 1985                                                                                                                                                                                                                   |                                                              | KAMI-PRODB No.000493                   |
|------------------------|------------------------------------------------------------------------------------------------------------------------------------------------------------------------------------------------------------------------|--------------------------------------------------------------|----------------------------------------|
| Site                   | Tell Jigan                                                                                                                                                                                                             | Country                                                      | Iraq                                   |
| Region                 | Eski-Mosul                                                                                                                                                                                                             |                                                              |                                        |
| Contents               | Structural remains                                                                                                                                                                                                     | Objects .                                                    |                                        |
| Finding No             |                                                                                                                                                                                                                        |                                                              |                                        |
| Other No               |                                                                                                                                                                                                                        | Registration No                                              |                                        |
| Period                 | Old Assyrian                                                                                                                                                                                                           | Date .                                                       | First half of the 2nd millennium BCE   |
| Description  Reference | Pottery kiln and stone walls from Level 2  H. Fujii. et al. 1987 Working Report on th the Saddam Dam Salvage Project. In the (ed.). Researches on the Antiquities of S-61.  H. Fujii. et al. 1987 Working Report on th | e First Season of C<br>State Organization<br>addam Dam Basin | n of Antiquities and Heritage, Baghdad |