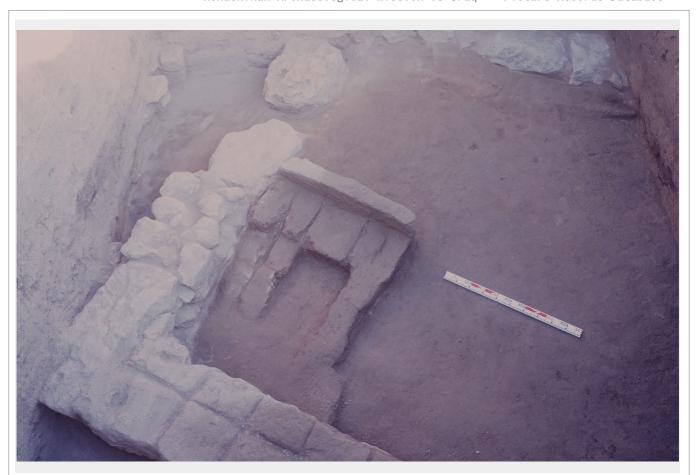

| Data Taken             | 1985                                                                                                                                                                                                                   |                                                              | KAMI-PRODB No.000493                   |
|------------------------|------------------------------------------------------------------------------------------------------------------------------------------------------------------------------------------------------------------------|--------------------------------------------------------------|----------------------------------------|
| Site                   | Tell Jigan                                                                                                                                                                                                             | Country                                                      | Iraq                                   |
| Region                 | Eski-Mosul                                                                                                                                                                                                             |                                                              |                                        |
| Contents               | Structural remains                                                                                                                                                                                                     | Objects .                                                    |                                        |
| Finding No             |                                                                                                                                                                                                                        |                                                              |                                        |
| Other No               |                                                                                                                                                                                                                        | Registration No                                              |                                        |
| Period                 | Old Assyrian                                                                                                                                                                                                           | Date .                                                       | First half of the 2nd millennium BCE   |
| Description  Reference | Pottery kiln and stone walls from Level 2  H. Fujii. et al. 1987 Working Report on th the Saddam Dam Salvage Project. In the (ed.). Researches on the Antiquities of S-61.  H. Fujii. et al. 1987 Working Report on th | e First Season of C<br>State Organization<br>addam Dam Basin | n of Antiquities and Heritage, Baghdad |

| Data Taken             | 1985                                                                                                                             |                                                              | KAMI-PRODB No.000494                 |
|------------------------|----------------------------------------------------------------------------------------------------------------------------------|--------------------------------------------------------------|--------------------------------------|
| Site                   | Tell Jigan                                                                                                                       | Country                                                      | Iraq                                 |
| Region                 | Eski-Mosul                                                                                                                       |                                                              |                                      |
| Contents               | Structural remains                                                                                                               | Objects                                                      |                                      |
| Finding No             |                                                                                                                                  |                                                              |                                      |
| Other No               |                                                                                                                                  | Registration No                                              |                                      |
| Period                 | Old Assyrian                                                                                                                     | Date                                                         | First half of the 2nd millennium BCE |
| Description  Reference | H. Fujii. et al. 1987 Working Report on the the Saddam Dam Salvage Project. In the (ed.). Researches on the Antiquities of S-61. | e First Season of C<br>State Organization<br>addam Dam Basin | of Antiquities and Heritage, Baghdad |