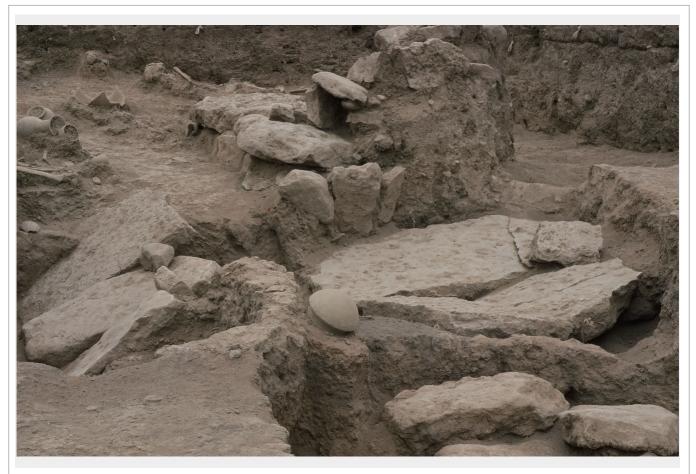

| Data Taken             | 1985                                                                                                                                                                                                                                        |                                       | KAMI-PRODB No.000496                   |
|------------------------|---------------------------------------------------------------------------------------------------------------------------------------------------------------------------------------------------------------------------------------------|---------------------------------------|----------------------------------------|
| Site                   | Tell Jigan                                                                                                                                                                                                                                  | Country                               | Iraq                                   |
| Region                 | Eski-Mosul                                                                                                                                                                                                                                  |                                       |                                        |
| Contents               | Structural remains                                                                                                                                                                                                                          | Objects                               |                                        |
| Finding No             |                                                                                                                                                                                                                                             |                                       |                                        |
| Other No               |                                                                                                                                                                                                                                             | Registration No                       |                                        |
| Period                 |                                                                                                                                                                                                                                             | Date                                  | First half of the 2nd millennium BCE   |
| Description  Reference | Structures of Grid 1 of Area C.  H. Fujii. et al. 1987 Working Report on the Saddam Dam Salvage Project. In the (ed.). Researches on the Antiquities of S –61.  H. Fujii. et al. 1987 Working Report on the control of the salvage Project. | State Organizatior<br>addam Dam Basin | n of Antiquities and Heritage, Baghdad |