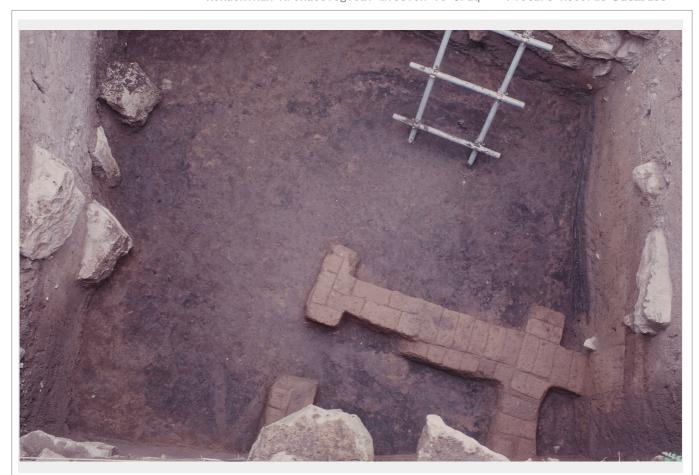

| Data Taken             | 1985                                                                                                                                                                                                                   |                                                              | KAMI-PRODB No.000493                   |
|------------------------|------------------------------------------------------------------------------------------------------------------------------------------------------------------------------------------------------------------------|--------------------------------------------------------------|----------------------------------------|
| Site                   | Tell Jigan                                                                                                                                                                                                             | Country                                                      | Iraq                                   |
| Region                 | Eski-Mosul                                                                                                                                                                                                             |                                                              |                                        |
| Contents               | Structural remains                                                                                                                                                                                                     | Objects .                                                    |                                        |
| Finding No             |                                                                                                                                                                                                                        |                                                              |                                        |
| Other No               |                                                                                                                                                                                                                        | Registration No                                              |                                        |
| Period                 | Old Assyrian                                                                                                                                                                                                           | Date .                                                       | First half of the 2nd millennium BCE   |
| Description  Reference | Pottery kiln and stone walls from Level 2  H. Fujii. et al. 1987 Working Report on th the Saddam Dam Salvage Project. In the (ed.). Researches on the Antiquities of S-61.  H. Fujii. et al. 1987 Working Report on th | e First Season of C<br>State Organization<br>addam Dam Basin | n of Antiquities and Heritage, Baghdad |