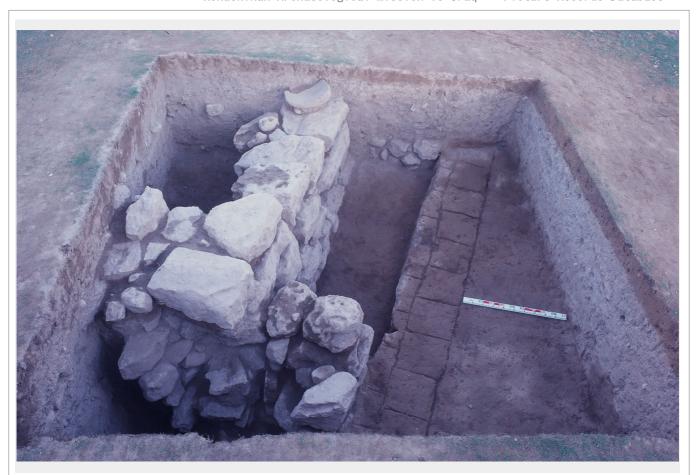

| Data Taken             | 1985                                                                                                                             |                                                              | KAMI-PRODB No.000494                 |
|------------------------|----------------------------------------------------------------------------------------------------------------------------------|--------------------------------------------------------------|--------------------------------------|
| Site                   | Tell Jigan                                                                                                                       | Country                                                      | Iraq                                 |
| Region                 | Eski-Mosul                                                                                                                       |                                                              |                                      |
| Contents               | Structural remains                                                                                                               | Objects                                                      |                                      |
| Finding No             |                                                                                                                                  |                                                              |                                      |
| Other No               |                                                                                                                                  | Registration No                                              |                                      |
| Period                 | Old Assyrian                                                                                                                     | Date                                                         | First half of the 2nd millennium BCE |
| Description  Reference | H. Fujii. et al. 1987 Working Report on the the Saddam Dam Salvage Project. In the (ed.). Researches on the Antiquities of S-61. | e First Season of C<br>State Organization<br>addam Dam Basin | of Antiquities and Heritage, Baghdad |