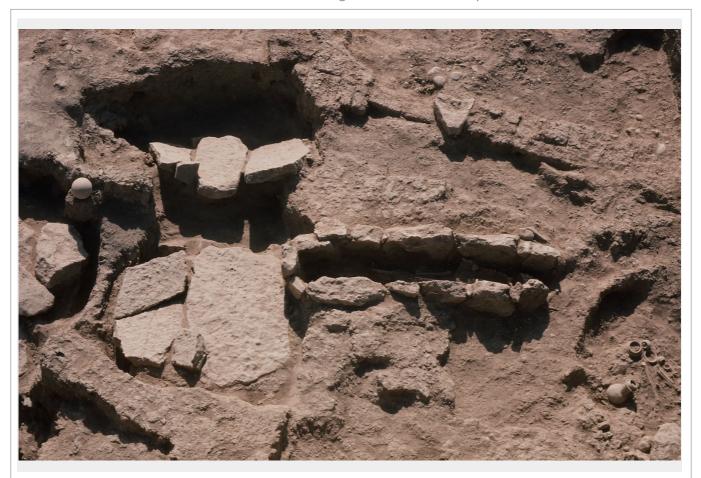

| Data Taken             | 1985                                                                                                                                                                                                                   |                                                              | KAMI-PRODB No.000493                   |
|------------------------|------------------------------------------------------------------------------------------------------------------------------------------------------------------------------------------------------------------------|--------------------------------------------------------------|----------------------------------------|
| Site                   | Tell Jigan                                                                                                                                                                                                             | Country                                                      | Iraq                                   |
| Region                 | Eski-Mosul                                                                                                                                                                                                             |                                                              |                                        |
| Contents               | Structural remains                                                                                                                                                                                                     | Objects .                                                    |                                        |
| Finding No             |                                                                                                                                                                                                                        |                                                              |                                        |
| Other No               |                                                                                                                                                                                                                        | Registration No                                              |                                        |
| Period                 | Old Assyrian                                                                                                                                                                                                           | Date .                                                       | First half of the 2nd millennium BCE   |
| Description  Reference | Pottery kiln and stone walls from Level 2  H. Fujii. et al. 1987 Working Report on th the Saddam Dam Salvage Project. In the (ed.). Researches on the Antiquities of S-61.  H. Fujii. et al. 1987 Working Report on th | e First Season of C<br>State Organization<br>addam Dam Basin | n of Antiquities and Heritage, Baghdad |

| Data Taken             | 1985                                                                                                                             |                                                              | KAMI-PRODB No.000494                 |
|------------------------|----------------------------------------------------------------------------------------------------------------------------------|--------------------------------------------------------------|--------------------------------------|
| Site                   | Tell Jigan                                                                                                                       | Country                                                      | Iraq                                 |
| Region                 | Eski-Mosul                                                                                                                       |                                                              |                                      |
| Contents               | Structural remains                                                                                                               | Objects                                                      |                                      |
| Finding No             |                                                                                                                                  |                                                              |                                      |
| Other No               |                                                                                                                                  | Registration No                                              |                                      |
| Period                 | Old Assyrian                                                                                                                     | Date                                                         | First half of the 2nd millennium BCE |
| Description  Reference | H. Fujii. et al. 1987 Working Report on the the Saddam Dam Salvage Project. In the (ed.). Researches on the Antiquities of S-61. | e First Season of C<br>State Organization<br>addam Dam Basin | of Antiquities and Heritage, Baghdad |