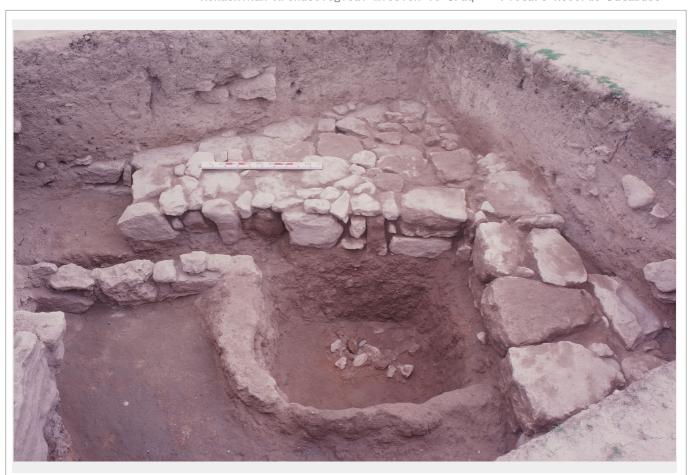

| Data Taken             | 1985                                                                                                                                                                                                                   |                                                              | KAMI-PRODB No.000493                   |
|------------------------|------------------------------------------------------------------------------------------------------------------------------------------------------------------------------------------------------------------------|--------------------------------------------------------------|----------------------------------------|
| Site                   | Tell Jigan                                                                                                                                                                                                             | Country                                                      | Iraq                                   |
| Region                 | Eski-Mosul                                                                                                                                                                                                             |                                                              |                                        |
| Contents               | Structural remains                                                                                                                                                                                                     | Objects .                                                    |                                        |
| Finding No             |                                                                                                                                                                                                                        |                                                              |                                        |
| Other No               |                                                                                                                                                                                                                        | Registration No                                              |                                        |
| Period                 | Old Assyrian                                                                                                                                                                                                           | Date .                                                       | First half of the 2nd millennium BCE   |
| Description  Reference | Pottery kiln and stone walls from Level 2  H. Fujii. et al. 1987 Working Report on th the Saddam Dam Salvage Project. In the (ed.). Researches on the Antiquities of S-61.  H. Fujii. et al. 1987 Working Report on th | e First Season of C<br>State Organization<br>addam Dam Basin | n of Antiquities and Heritage, Baghdad |