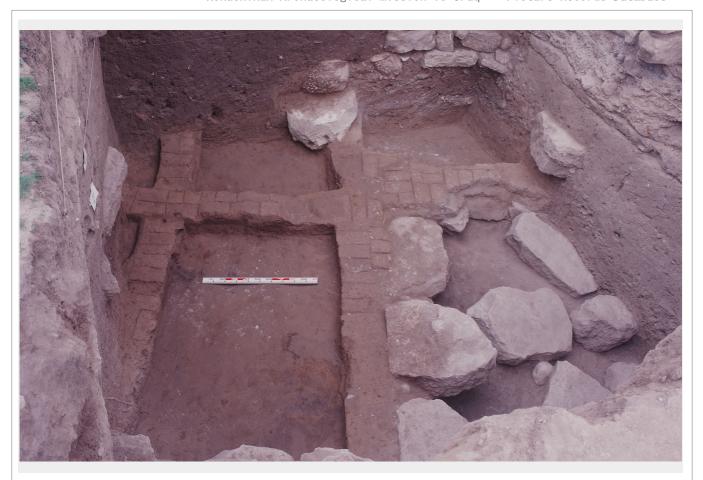

| Data Taken             | 1985                                                                                                                                                                                                                   |                                                              | KAMI-PRODB No.000493                   |
|------------------------|------------------------------------------------------------------------------------------------------------------------------------------------------------------------------------------------------------------------|--------------------------------------------------------------|----------------------------------------|
| Site                   | Tell Jigan                                                                                                                                                                                                             | Country                                                      | Iraq                                   |
| Region                 | Eski-Mosul                                                                                                                                                                                                             |                                                              |                                        |
| Contents               | Structural remains                                                                                                                                                                                                     | Objects .                                                    |                                        |
| Finding No             |                                                                                                                                                                                                                        |                                                              |                                        |
| Other No               |                                                                                                                                                                                                                        | Registration No                                              |                                        |
| Period                 | Old Assyrian                                                                                                                                                                                                           | Date .                                                       | First half of the 2nd millennium BCE   |
| Description  Reference | Pottery kiln and stone walls from Level 2  H. Fujii. et al. 1987 Working Report on th the Saddam Dam Salvage Project. In the (ed.). Researches on the Antiquities of S-61.  H. Fujii. et al. 1987 Working Report on th | e First Season of C<br>State Organization<br>addam Dam Basin | n of Antiquities and Heritage, Baghdad |