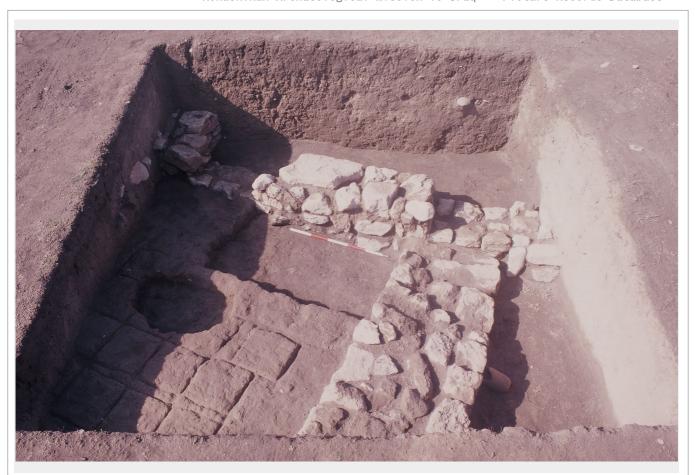

| Data Taken             | 1985                                                                                                                                                                                                                   |                                                              | KAMI-PRODB No.000493                   |
|------------------------|------------------------------------------------------------------------------------------------------------------------------------------------------------------------------------------------------------------------|--------------------------------------------------------------|----------------------------------------|
| Site                   | Tell Jigan                                                                                                                                                                                                             | Country                                                      | Iraq                                   |
| Region                 | Eski-Mosul                                                                                                                                                                                                             |                                                              |                                        |
| Contents               | Structural remains                                                                                                                                                                                                     | Objects .                                                    |                                        |
| Finding No             |                                                                                                                                                                                                                        |                                                              |                                        |
| Other No               |                                                                                                                                                                                                                        | Registration No                                              |                                        |
| Period                 | Old Assyrian                                                                                                                                                                                                           | Date .                                                       | First half of the 2nd millennium BCE   |
| Description  Reference | Pottery kiln and stone walls from Level 2  H. Fujii. et al. 1987 Working Report on th the Saddam Dam Salvage Project. In the (ed.). Researches on the Antiquities of S-61.  H. Fujii. et al. 1987 Working Report on th | e First Season of C<br>State Organization<br>addam Dam Basin | n of Antiquities and Heritage, Baghdad |