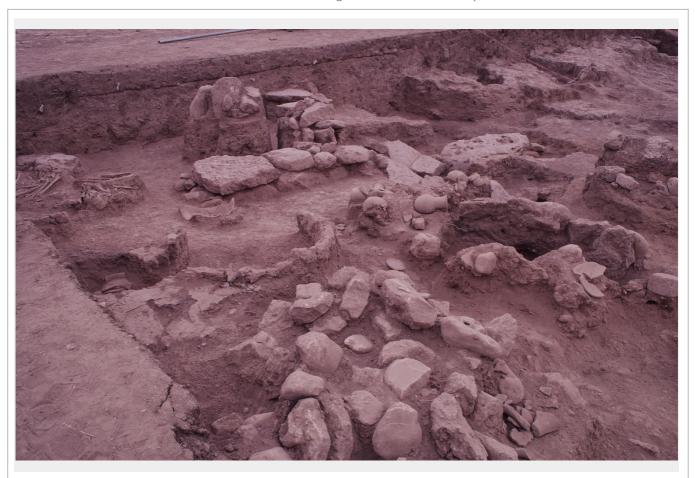

| Data Taken             | 1985                                                                                                                                                                                                                                        |                                       | KAMI-PRODB No.000496                   |
|------------------------|---------------------------------------------------------------------------------------------------------------------------------------------------------------------------------------------------------------------------------------------|---------------------------------------|----------------------------------------|
| Site                   | Tell Jigan                                                                                                                                                                                                                                  | Country                               | Iraq                                   |
| Region                 | Eski-Mosul                                                                                                                                                                                                                                  |                                       |                                        |
| Contents               | Structural remains                                                                                                                                                                                                                          | Objects                               |                                        |
| Finding No             |                                                                                                                                                                                                                                             |                                       |                                        |
| Other No               |                                                                                                                                                                                                                                             | Registration No                       |                                        |
| Period                 |                                                                                                                                                                                                                                             | Date                                  | First half of the 2nd millennium BCE   |
| Description  Reference | Structures of Grid 1 of Area C.  H. Fujii. et al. 1987 Working Report on the Saddam Dam Salvage Project. In the (ed.). Researches on the Antiquities of S –61.  H. Fujii. et al. 1987 Working Report on the control of the salvage Project. | State Organizatior<br>addam Dam Basin | n of Antiquities and Heritage, Baghdad |