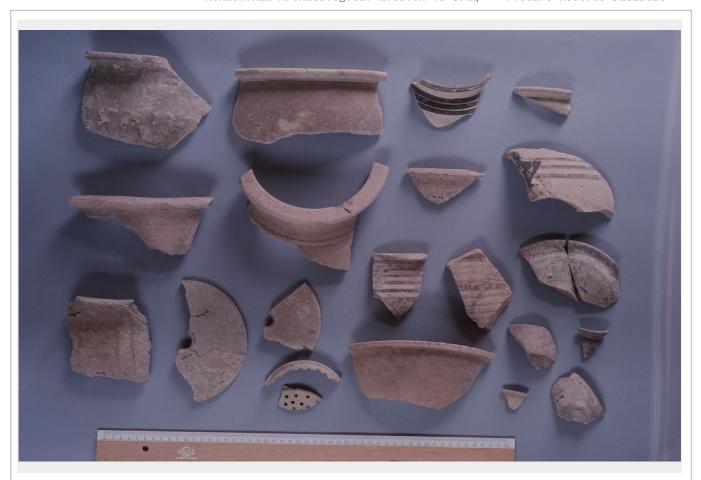

| Data Taken             | 1985                                                                                                                                                                                                                                                       |                                                            | KAMI-PRODB No.000423                                                                                               |
|------------------------|------------------------------------------------------------------------------------------------------------------------------------------------------------------------------------------------------------------------------------------------------------|------------------------------------------------------------|--------------------------------------------------------------------------------------------------------------------|
| Site                   | Tell Jigan                                                                                                                                                                                                                                                 | Country                                                    | Iraq                                                                                                               |
| Region                 | Eski-Mosul                                                                                                                                                                                                                                                 |                                                            |                                                                                                                    |
| Contents               | Finding Object                                                                                                                                                                                                                                             | Objects                                                    | Pottery vessels                                                                                                    |
| Finding No             |                                                                                                                                                                                                                                                            |                                                            |                                                                                                                    |
| Other No               |                                                                                                                                                                                                                                                            | Registration No                                            |                                                                                                                    |
| Period                 | Old Assyrian                                                                                                                                                                                                                                               | Date                                                       |                                                                                                                    |
| Description  Reference | Small jars from Area C, Habur Ware.  H. Fujii. et al. 1987 Working Report on the the Saddam Dam Salvage Project. In the (ed.). Researches on the Antiquities of S –61.  H. Fujii. et al. 1987 Working Report on the the Saddam Dam Salvage Project. In the | State Organization<br>addam Dam Basin<br>e Second Season o | of Antiquities and Heritage, Baghdad Salvage and Other Researches, pp. 33 of Japanese Archaeological Excavation in |

| Data Taken             | 1985                                                                                                                                                                                                                                                                                                                                                                                                                                                                                                                             |                 | KAMI-PRODB No.000486                  |
|------------------------|----------------------------------------------------------------------------------------------------------------------------------------------------------------------------------------------------------------------------------------------------------------------------------------------------------------------------------------------------------------------------------------------------------------------------------------------------------------------------------------------------------------------------------|-----------------|---------------------------------------|
| Site                   | Tell Jigan                                                                                                                                                                                                                                                                                                                                                                                                                                                                                                                       | Country         | Iraq                                  |
| Region                 | Eski-Mosul                                                                                                                                                                                                                                                                                                                                                                                                                                                                                                                       |                 |                                       |
| Contents               | Finding Object                                                                                                                                                                                                                                                                                                                                                                                                                                                                                                                   | Objects         | Pottery vessels                       |
| Finding No             |                                                                                                                                                                                                                                                                                                                                                                                                                                                                                                                                  |                 |                                       |
| Other No               |                                                                                                                                                                                                                                                                                                                                                                                                                                                                                                                                  | Registration No |                                       |
| Period                 |                                                                                                                                                                                                                                                                                                                                                                                                                                                                                                                                  | Date            | Second half of the 2nd millennium BCE |
| Description  Reference | Bowl and jar from Area C.  H. Fujii. et al. 1987 Working Report on the First Season of Japanese Archaeological Excavation in the Saddam Dam Salvage Project. In the State Organization of Antiquities and Heritage, Baghdad (ed.). Researches on the Antiquities of Saddam Dam Basin Salvage and Other Researches, pp. 33–61.  H. Fujii. et al. 1987 Working Report on the Second Season of Japanese Archaeological Excavation in the Saddam Dam Salvage Project. In the State Organization of Antiquities and Heritage, Baghdad |                 |                                       |