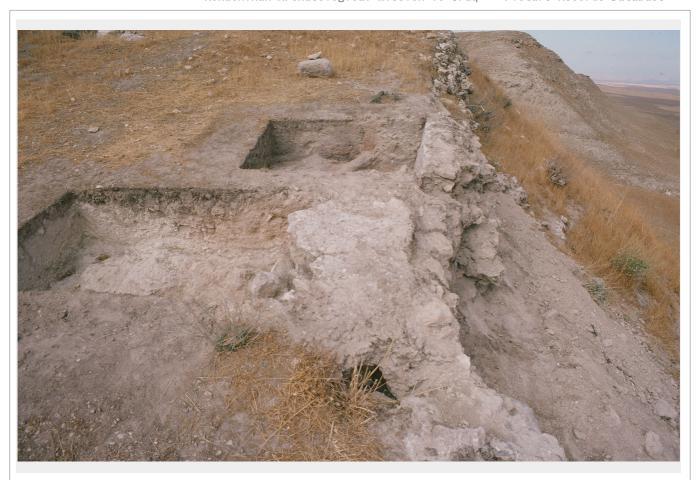

| Data Taken  | 1986                                                                                                                              |                      | KAMI-PRODB No.000122                  |
|-------------|-----------------------------------------------------------------------------------------------------------------------------------|----------------------|---------------------------------------|
| Site        | Qasr Banat                                                                                                                        | Country              | Iraq                                  |
| Region      | Eski-Mosul                                                                                                                        |                      |                                       |
| Contents    | Structural remains                                                                                                                | Objects .            |                                       |
| Finding No  |                                                                                                                                   |                      |                                       |
| Other No    |                                                                                                                                   | Registration No      |                                       |
| Period      | Islam                                                                                                                             | Date .               |                                       |
| Description | Excavated scene.                                                                                                                  |                      |                                       |
| Reference   | The Institute for Cultural Studied of And<br>Mesopotamia: 30th Anniversary of the In<br>Institute for Cultural Studied of Ancient | nstitute for Cultura | l Studied of Ancient Iraq. Tokyo, The |