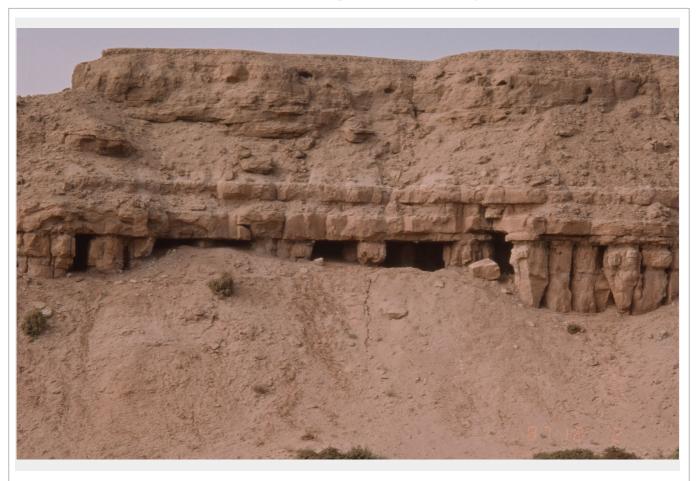

| Data Taken             | 1987                                                            |                     | KAMI-PRODB No.000288           |
|------------------------|-----------------------------------------------------------------|---------------------|--------------------------------|
| Site                   | Dukakin Caves                                                   | Country             | Iraq                           |
| Region                 | Southwester Desert                                              |                     |                                |
| Contents               | Site                                                            | Objects             |                                |
| Finding No             |                                                                 |                     |                                |
| Other No               |                                                                 | Registration No     |                                |
| Period                 |                                                                 | Date                |                                |
| Description  Reference | View of the caves.  H, Fujii. et al. 1989 Excavations at Ain Sh | a'ia ruins and Duka | akin Caves. Al-Rafidan vol. X. |