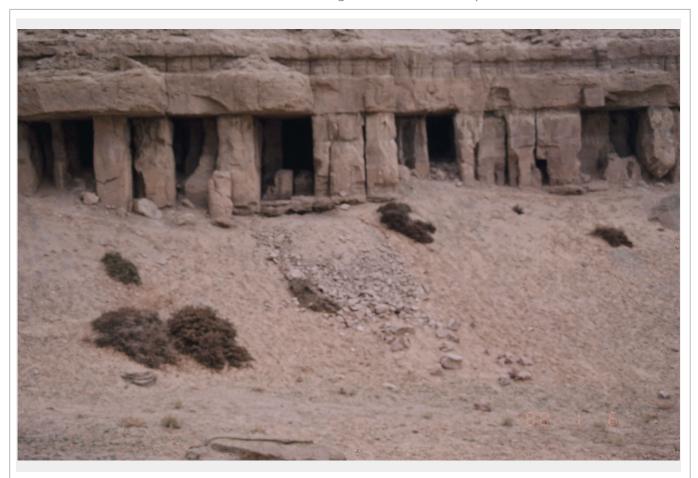

| Data Taken             | 1987                                                                                                                            |                 | KAMI-PRODB No.000390 |
|------------------------|---------------------------------------------------------------------------------------------------------------------------------|-----------------|----------------------|
| Site                   | Dukakin Caves                                                                                                                   | Country         | Iraq                 |
| Region                 | Southwester Desert                                                                                                              |                 |                      |
| Contents               | Site                                                                                                                            | Objects         |                      |
| Finding No             |                                                                                                                                 |                 |                      |
| Other No               |                                                                                                                                 | Registration No |                      |
| Period                 |                                                                                                                                 | Date            |                      |
| Description  Reference | H, Fujii. et al. 1989 Excavations at Ain Sh<br>K, Matsumoto. and S, Yokoyama. 1995 Ti<br>vol. XVI, pp. 1–274, Pls. 18–b and 19. |                 |                      |
|                        | 75. 77. pp. 1 27-1, 115. 15 5 dilu 15.                                                                                          |                 |                      |