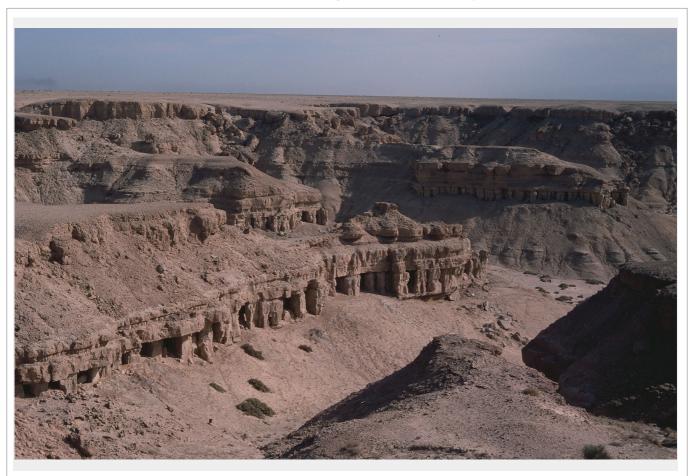

| Data Taken             | 1987                                                                    |                     | KAMI-PRODB No.000287           |
|------------------------|-------------------------------------------------------------------------|---------------------|--------------------------------|
| Site                   | Dukakin Caves                                                           | Country             | Iraq                           |
| Region                 | Southwester Desert                                                      |                     |                                |
| Contents               | Site                                                                    | Objects             |                                |
| Finding No             |                                                                         |                     |                                |
| Other No               |                                                                         | Registration No     |                                |
| Period                 |                                                                         | Date                |                                |
| Description  Reference | General view of the caves.  H, Fujii. et al. 1989 Excavations at Ain Sh | a'ia ruins and Duka | akin Caves. Al–Rafidan vol. X. |
|                        |                                                                         |                     |                                |

| Data Taken             | 1987                                                            |                     | KAMI-PRODB No.000288           |
|------------------------|-----------------------------------------------------------------|---------------------|--------------------------------|
| Site                   | Dukakin Caves                                                   | Country             | Iraq                           |
| Region                 | Southwester Desert                                              |                     |                                |
| Contents               | Site                                                            | Objects             |                                |
| Finding No             |                                                                 |                     |                                |
| Other No               |                                                                 | Registration No     |                                |
| Period                 |                                                                 | Date                |                                |
| Description  Reference | View of the caves.  H, Fujii. et al. 1989 Excavations at Ain Sh | a'ia ruins and Duka | akin Caves. Al-Rafidan vol. X. |

| Data Taken             | 1987                                                                            |                     | KAMI-PRODB No.000392           |
|------------------------|---------------------------------------------------------------------------------|---------------------|--------------------------------|
| Site                   | Dukakin Caves                                                                   | Country             | Iraq                           |
| Region                 | Southwester Desert                                                              |                     |                                |
| Contents               | Site                                                                            | Objects             |                                |
| Finding No             |                                                                                 |                     |                                |
| Other No               |                                                                                 | Registration No     |                                |
| Period                 |                                                                                 | Date                |                                |
| Description  Reference | General view of the Dukakin Caves.  H, Fujii. et al. 1989 Excavations at Ain Sh | a'ia ruins and Duka | akin Caves. Al−Rafidan vol. X. |