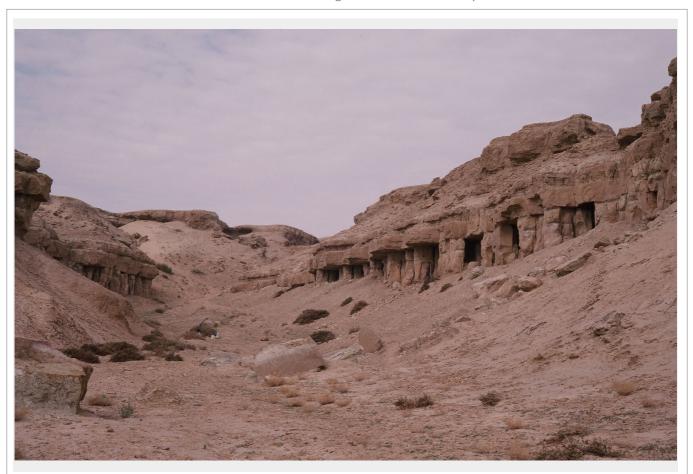

| Data Taken             | 1987                                                                    |                     | KAMI-PRODB No.000287           |
|------------------------|-------------------------------------------------------------------------|---------------------|--------------------------------|
| Site                   | Dukakin Caves                                                           | Country             | Iraq                           |
| Region                 | Southwester Desert                                                      |                     |                                |
| Contents               | Site                                                                    | Objects             |                                |
| Finding No             |                                                                         |                     |                                |
| Other No               |                                                                         | Registration No     |                                |
| Period                 |                                                                         | Date                |                                |
| Description  Reference | General view of the caves.  H, Fujii. et al. 1989 Excavations at Ain Sh | a'ia ruins and Duka | akin Caves. Al–Rafidan vol. X. |
|                        |                                                                         |                     |                                |