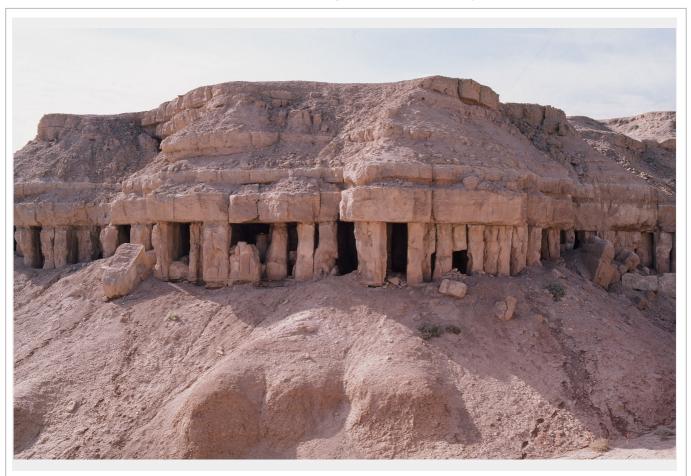

| Data Taken             | 1987                                                                            |                     | KAMI-PRODB No.000392           |
|------------------------|---------------------------------------------------------------------------------|---------------------|--------------------------------|
| Site                   | Dukakin Caves                                                                   | Country             | Iraq                           |
| Region                 | Southwester Desert                                                              |                     |                                |
| Contents               | Site                                                                            | Objects             |                                |
| Finding No             |                                                                                 |                     |                                |
| Other No               |                                                                                 | Registration No     |                                |
| Period                 |                                                                                 | Date                |                                |
| Description  Reference | General view of the Dukakin Caves.  H, Fujii. et al. 1989 Excavations at Ain Sh | a'ia ruins and Duka | akin Caves. Al−Rafidan vol. X. |