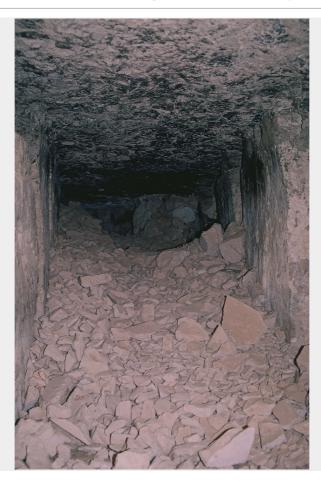

| Data Taken             | 1987                                                          |                      | KAMI-PRODB No.000393           |
|------------------------|---------------------------------------------------------------|----------------------|--------------------------------|
| Site                   | Dukakin Caves                                                 | Country              | Iraq                           |
| Region                 | Southwester Desert                                            |                      |                                |
| Contents               | Structural remains                                            | Objects              |                                |
| Finding No             |                                                               |                      |                                |
| Other No               |                                                               | Registration No      |                                |
| Period                 |                                                               | Date                 |                                |
| Description  Reference | Inside the cave.  H, Fujii. et al. 1989 Excavations at Ain St | na'ia ruins and Duka | akin Caves. Al−Rafidan vol. X. |