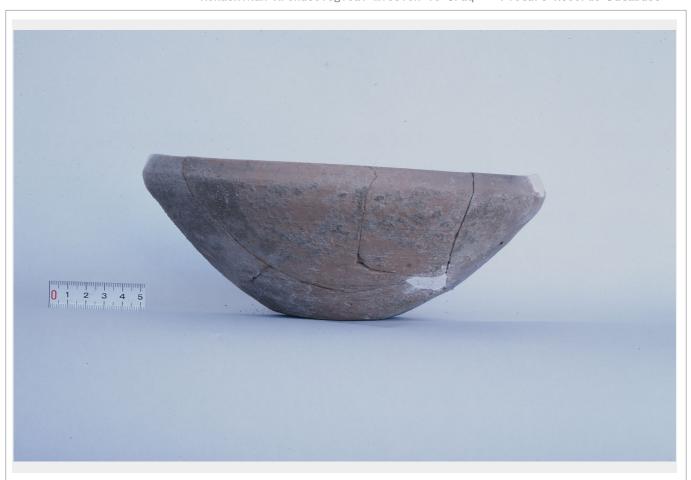

| Data Taken             | 1986                                                                                                                                                                                                      |                         | KAMI-PRODB No.000113            |
|------------------------|-----------------------------------------------------------------------------------------------------------------------------------------------------------------------------------------------------------|-------------------------|---------------------------------|
| Site                   | Tell Jessary                                                                                                                                                                                              | Country                 | Iraq                            |
| Region                 | Eski-Mosul                                                                                                                                                                                                |                         |                                 |
| Contents               | Finding Object                                                                                                                                                                                            | Objects                 | Pottery vessel                  |
| Finding No             |                                                                                                                                                                                                           |                         |                                 |
| Other No               |                                                                                                                                                                                                           | Registration No         |                                 |
| Period                 | Late Uruk                                                                                                                                                                                                 | Date                    |                                 |
| Description  Reference | Bowl from Trench D. H. 5.7cm RD. 12cm.  H. Fujii. et al. 1987 Working Report on Scantiquities and Heritage, Baghdad (ed.). Falvage and Other Researches, pp. 68-7 H, Numoto. 1990 Findings from Tell Jess | Researches on the<br>2. | Antiquities of Saddam Dam Basin |