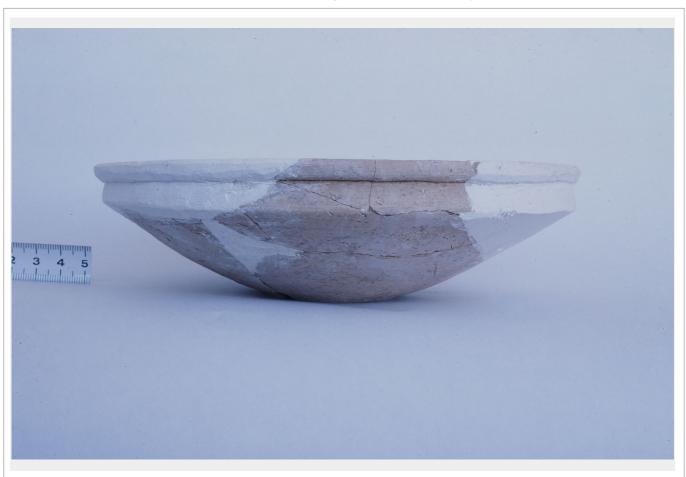

| Data Taken             | 1986                                                                                                                                     |                 | KAMI-PRODB No.000111     |
|------------------------|------------------------------------------------------------------------------------------------------------------------------------------|-----------------|--------------------------|
| Site                   | Tell Jessary                                                                                                                             | Country         | Iraq                     |
| Region                 | Eski-Mosul                                                                                                                               |                 |                          |
| Contents               | Finding Object                                                                                                                           | Objects         | Pottery vessel           |
| Finding No             |                                                                                                                                          |                 |                          |
| Other No               |                                                                                                                                          | Registration No |                          |
|                        |                                                                                                                                          |                 |                          |
| Period                 | Akkadian period                                                                                                                          | Date            |                          |
| Description  Reference | Bowl from Level 2 of Trench D.  H. 5.9cm RD. 18cm.  H. Fujii. et al. 1987 Working Report on Scantiquities and Heritage, Baghdad (ed.). F |                 |                          |
|                        | Salvage and Other Researches, pp. 68-7. H, Numoto. 1990 Findings from Tell Jess.                                                         |                 | XI, Figs. 8-132, 10-132. |

| Data Taken  | 1986                                                                                                                                                                            |                      | KAMI-PRODB No.00011             |
|-------------|---------------------------------------------------------------------------------------------------------------------------------------------------------------------------------|----------------------|---------------------------------|
| Site        | Tell Jessary                                                                                                                                                                    | Country              | Iraq                            |
| Region      | Eski-Mosul                                                                                                                                                                      |                      |                                 |
| Contents    | Finding Object                                                                                                                                                                  | Objects              | Pottery vessel                  |
| Finding No  |                                                                                                                                                                                 |                      |                                 |
| Other No    |                                                                                                                                                                                 | Registration No      |                                 |
| Period      |                                                                                                                                                                                 | Date                 |                                 |
| Description | Bowl from Level 2 of Trench D. H. 5.9cm                                                                                                                                         | RD. 18cm.            |                                 |
| Reference   | H. Fujii. et al. 1987 Working Report on So<br>Antiquities and Heritage, Baghdad (ed.). F<br>Salvage and Other Researches, pp. 68-7.<br>H, Numoto. 1990 Findings from Tell Jess. | Researches on the 2. | Antiquities of Saddam Dam Basin |