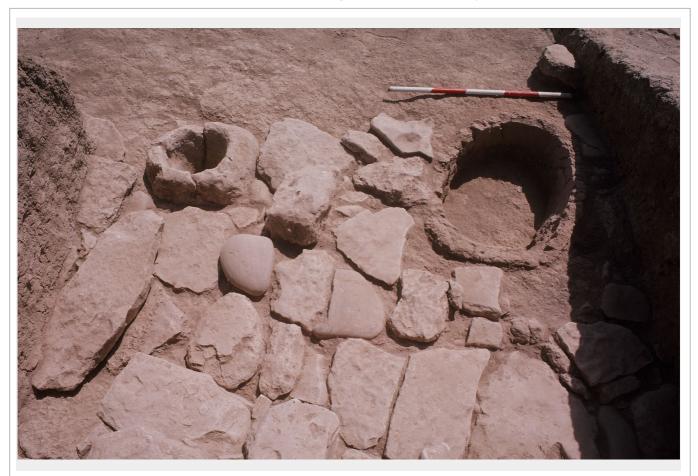

| Data Taken             | 1985                                                                                                                                                                                      |                      | KAMI-PRODB No.000108            |
|------------------------|-------------------------------------------------------------------------------------------------------------------------------------------------------------------------------------------|----------------------|---------------------------------|
| Site                   | Tell Jessary                                                                                                                                                                              | Country              | Iraq                            |
| Region                 | Eski-Mosul                                                                                                                                                                                |                      |                                 |
| Contents               | Structural remains                                                                                                                                                                        | Objects .            |                                 |
| Finding No             |                                                                                                                                                                                           |                      |                                 |
| Other No               |                                                                                                                                                                                           | Registration No      |                                 |
| Period                 |                                                                                                                                                                                           | Date .               |                                 |
| Description  Reference | Excavated scene.  H. Fujii. et al. 1987 Working Report on Scand Antiquities and Heritage, Baghdad (ed.). I Salvage and Other Researches, pp. 68-7 H, Numoto. 1990 Findings from Tell Jess | Researches on the 2. | Antiquities of Saddam Dam Basin |