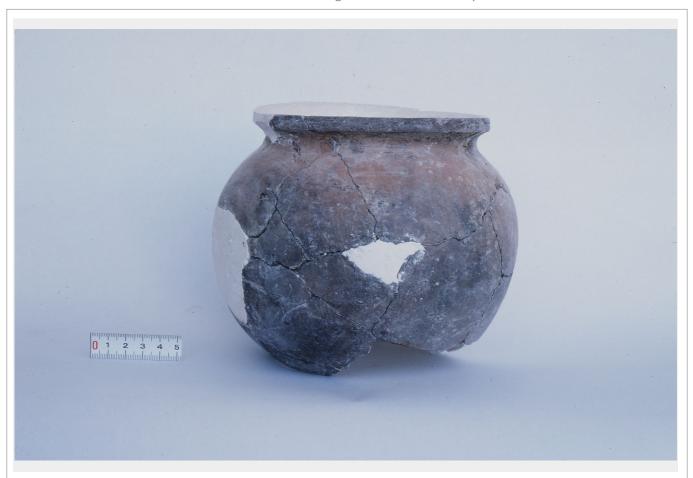

| Data Taken             | 1986                                                                                                                      |                         | KAMI-PRODB No.000112                |
|------------------------|---------------------------------------------------------------------------------------------------------------------------|-------------------------|-------------------------------------|
| Site                   | Tell Jessary                                                                                                              | Country                 | Iraq                                |
| Region                 | Eski-Mosul                                                                                                                |                         |                                     |
| Contents               | Finding Object                                                                                                            | Objects                 | Pottery vessel                      |
| Finding No             |                                                                                                                           |                         |                                     |
| Other No               |                                                                                                                           | Registration No         |                                     |
| Period                 | Akkadian period                                                                                                           | Date                    |                                     |
| Description  Reference | Jar from Level 2 of Trench D.  BD. 11.5cm  H. Fujii. et al. 1987 Working Report on Sc                                     | oundings at Tell Jes    | ssary. In the State Organization of |
| Reference              | Antiquities and Heritage, Baghdad (ed.). I Salvage and Other Researches, pp. 68–7 H, Numoto. 1990 Findings from Tell Jess | Researches on the<br>2. | Antiquities of Saddam Dam Basin     |