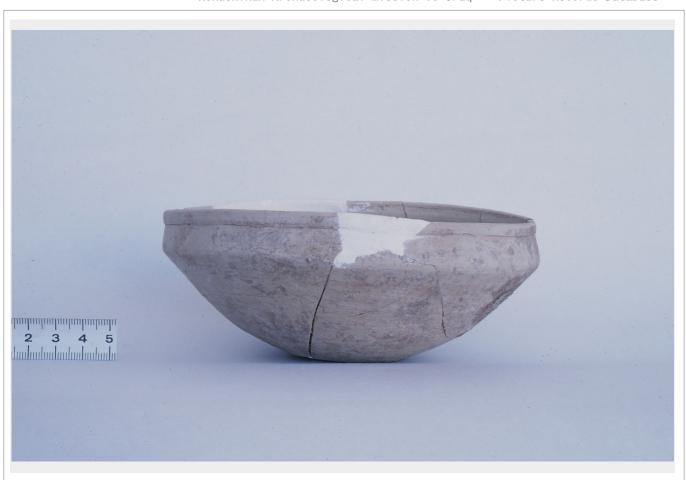

| Data Taken  | 1986                                                                                                                                                                            |                      | KAMI-PRODB No.00011             |
|-------------|---------------------------------------------------------------------------------------------------------------------------------------------------------------------------------|----------------------|---------------------------------|
| Site        | Tell Jessary                                                                                                                                                                    | Country              | Iraq                            |
| Region      | Eski-Mosul                                                                                                                                                                      |                      |                                 |
| Contents    | Finding Object                                                                                                                                                                  | Objects              | Pottery vessel                  |
| Finding No  |                                                                                                                                                                                 |                      |                                 |
| Other No    |                                                                                                                                                                                 | Registration No      |                                 |
| Period      |                                                                                                                                                                                 | Date                 |                                 |
| Description | Bowl from Level 2 of Trench D. H. 5.9cm                                                                                                                                         | RD. 18cm.            |                                 |
| Reference   | H. Fujii. et al. 1987 Working Report on So<br>Antiquities and Heritage, Baghdad (ed.). F<br>Salvage and Other Researches, pp. 68-7.<br>H, Numoto. 1990 Findings from Tell Jess. | Researches on the 2. | Antiquities of Saddam Dam Basin |