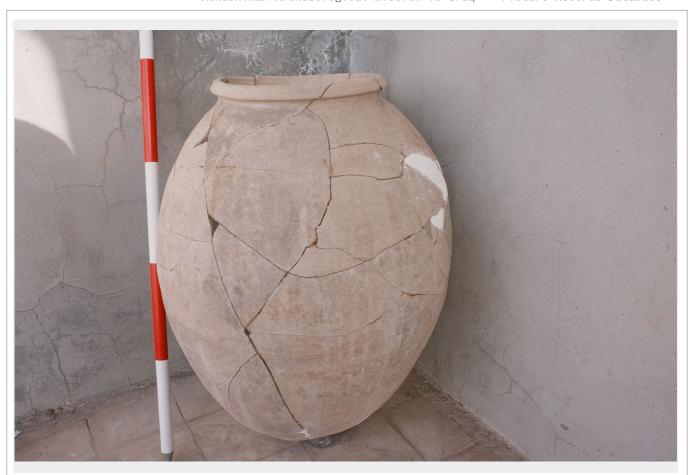

| Data Taken             | 1986                                                                                                                           |                   | KAMI-PRODB No.000117 |
|------------------------|--------------------------------------------------------------------------------------------------------------------------------|-------------------|----------------------|
| Site                   | Tell Jessary                                                                                                                   | Country           | Iraq                 |
| Region                 | Eski-Mosul                                                                                                                     |                   |                      |
| Contents               | Finding Object                                                                                                                 | Objects           | Pottery vessel       |
| Finding No             |                                                                                                                                |                   |                      |
| Other No               |                                                                                                                                | Registration No   |                      |
| Period                 | Akkadian period                                                                                                                | Date              |                      |
| Description  Reference | H. 77.4cm RD. 26.5cm.  H. Fujii. et al. 1987 Working Report on Scantiquities and Heritage, Baghdad (ed.). F                    | Researches on the |                      |
|                        | Salvage and Other Researches, pp. 68–72.  H, Numoto. 1990 Findings from Tell Jessary. Al–Rafidan vol. XI, Figs. 9–153, 10–153. |                   |                      |