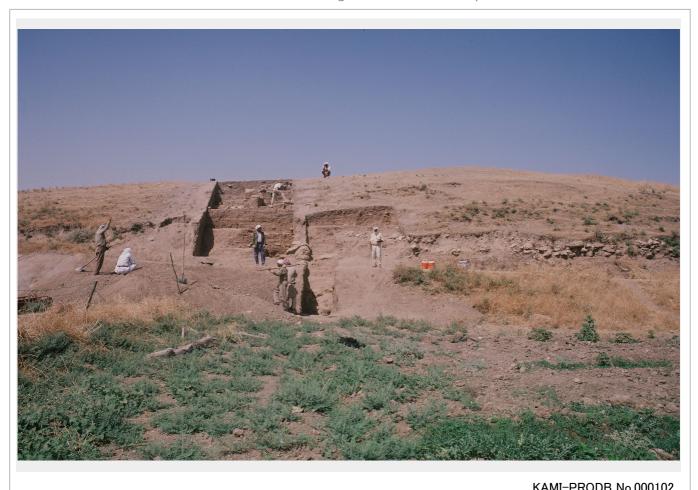

| Data Taken             | 1985                                                                                                                                                                                    |                         | NAME PRODUCTOR                  |
|------------------------|-----------------------------------------------------------------------------------------------------------------------------------------------------------------------------------------|-------------------------|---------------------------------|
| Site                   | Tell Jessary                                                                                                                                                                            | Country                 | Iraq                            |
| Region                 | Eski-Mosul                                                                                                                                                                              |                         |                                 |
| Contents               | Site                                                                                                                                                                                    | Objects                 |                                 |
| Finding No             |                                                                                                                                                                                         |                         |                                 |
| Other No               |                                                                                                                                                                                         | Registration No         |                                 |
| Period                 |                                                                                                                                                                                         | Date                    |                                 |
| Description  Reference | Excavated scene.  H. Fujii. et al. 1987 Working Report on Scand Antiquities and Heritage, Baghdad (ed.). Salvage and Other Researches, pp. 68-7 H, Numoto. 1990 Findings from Tell Jess | Researches on the<br>2. | Antiquities of Saddam Dam Basin |
|                        |                                                                                                                                                                                         |                         |                                 |