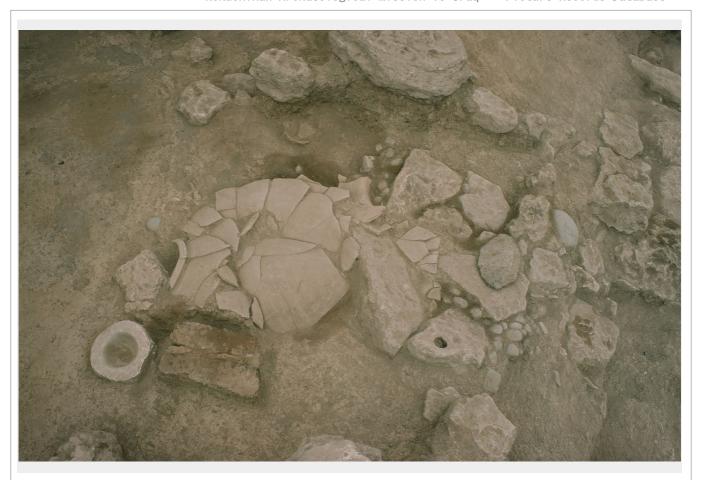

| Data Taken  | 1986                                                                                                                                                                                                                                                                                                 |                 | KAMI-PRODB No.000103 |
|-------------|------------------------------------------------------------------------------------------------------------------------------------------------------------------------------------------------------------------------------------------------------------------------------------------------------|-----------------|----------------------|
| Site        | Tell Jessary                                                                                                                                                                                                                                                                                         | Country         | Iraq                 |
| Region      | Eski-Mosul                                                                                                                                                                                                                                                                                           |                 |                      |
| Contents    | Remains                                                                                                                                                                                                                                                                                              | Objects         |                      |
| Finding No  |                                                                                                                                                                                                                                                                                                      |                 |                      |
| Other No    |                                                                                                                                                                                                                                                                                                      | Registration No |                      |
| Period      | Akkadian period                                                                                                                                                                                                                                                                                      | Date            |                      |
| Description | Excavated scene.                                                                                                                                                                                                                                                                                     | F . T !! !      |                      |
| Reference   | H. Fujii. et al. 1987 Working Report on Soundings at Tell Jessary. In the State Organization of Antiquities and Heritage, Baghdad (ed.). Researches on the Antiquities of Saddam Dam Basin Salvage and Other Researches, pp. 68-72.  H, Numoto. 1990 Findings from Tell Jessary. Al-Rafidan vol. XI. |                 |                      |