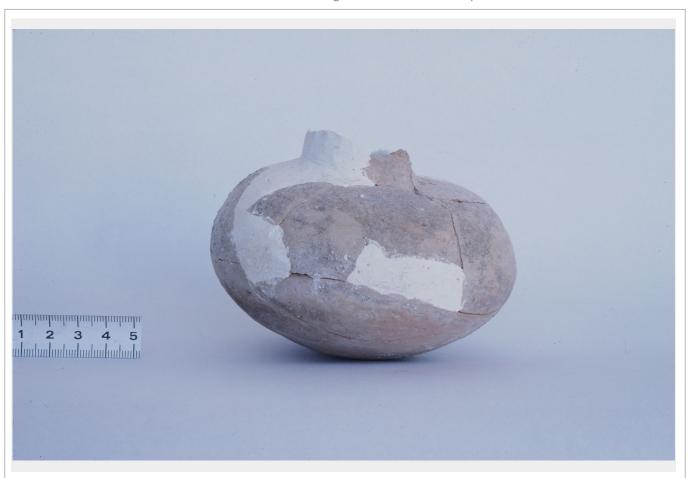

| Data Taken             | 1986                                                                                                                      |                         | KAMI-PRODB No.000112                |
|------------------------|---------------------------------------------------------------------------------------------------------------------------|-------------------------|-------------------------------------|
| Site                   | Tell Jessary                                                                                                              | Country                 | Iraq                                |
| Region                 | Eski-Mosul                                                                                                                |                         |                                     |
| Contents               | Finding Object                                                                                                            | Objects                 | Pottery vessel                      |
| Finding No             |                                                                                                                           |                         |                                     |
| Other No               |                                                                                                                           | Registration No         |                                     |
| Period                 | Akkadian period                                                                                                           | Date                    |                                     |
| Description  Reference | Jar from Level 2 of Trench D.  BD. 11.5cm  H. Fujii. et al. 1987 Working Report on Sc                                     | oundings at Tell Jes    | ssary. In the State Organization of |
| Reference              | Antiquities and Heritage, Baghdad (ed.). I Salvage and Other Researches, pp. 68–7 H, Numoto. 1990 Findings from Tell Jess | Researches on the<br>2. | Antiquities of Saddam Dam Basin     |