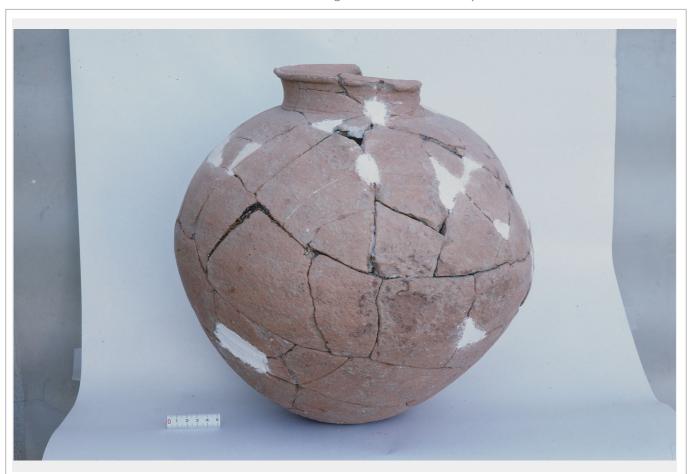

| Data Taken             | 1986                                                                                                                            |                   | KAMI-PRODB No.000110 |
|------------------------|---------------------------------------------------------------------------------------------------------------------------------|-------------------|----------------------|
| Site                   | Tell Jessary                                                                                                                    | Country           | Iraq                 |
| Region                 | Eski-Mosul                                                                                                                      |                   |                      |
| Contents               | Finding Object                                                                                                                  | Objects           | Pottery vessel       |
| Finding No             |                                                                                                                                 |                   |                      |
| Other No               |                                                                                                                                 | Registration No   |                      |
| Period                 | Late Uruk                                                                                                                       | Date              |                      |
| Description  Reference | H. 34cm RD. 17cm. Burial urn from Trench D.  H. Fujii. et al. 1987 Working Report on Scantiquities and Heritage, Baghdad (ed.). | Researches on the | _                    |
|                        | Salvage and Other Researches, pp. 68-7<br>H, Numoto. 1990 Findings from Tell Jess                                               |                   | . XI, Fig. 12-154.   |