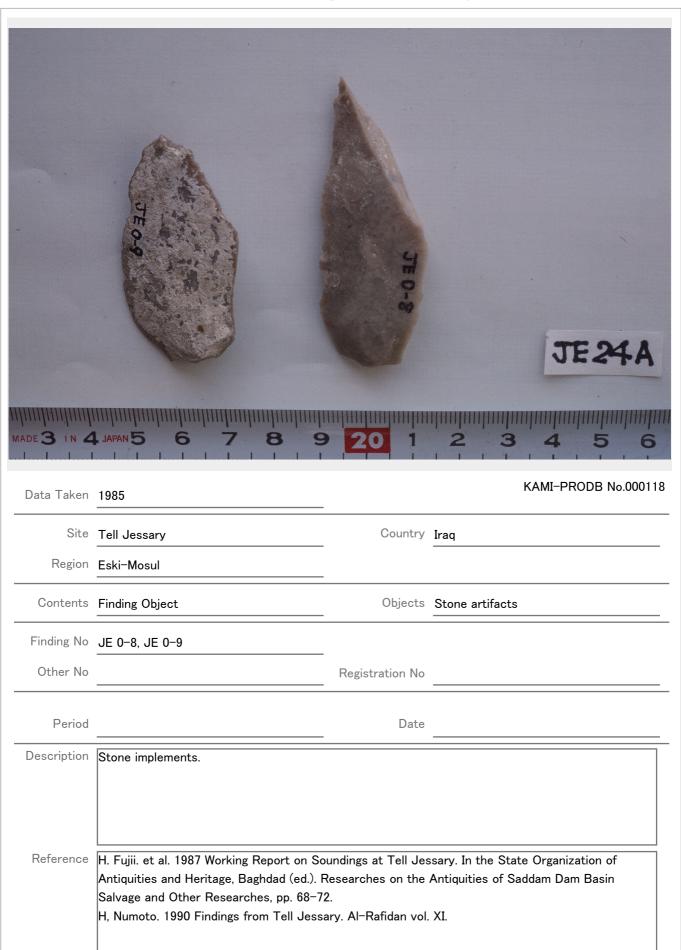

|
| Other No               |                                                                                                                                | Registration No   |                      |
| Period                 | Akkadian period                                                                                                                | Date              |                      |
| Description  Reference | H. 77.4cm RD. 26.5cm.  H. Fujii. et al. 1987 Working Report on Scantiquities and Heritage, Baghdad (ed.). F                    | Researches on the |                      |
|                        | Salvage and Other Researches, pp. 68–72.  H, Numoto. 1990 Findings from Tell Jessary. Al–Rafidan vol. XI, Figs. 9–153, 10–153. |                   |                      |