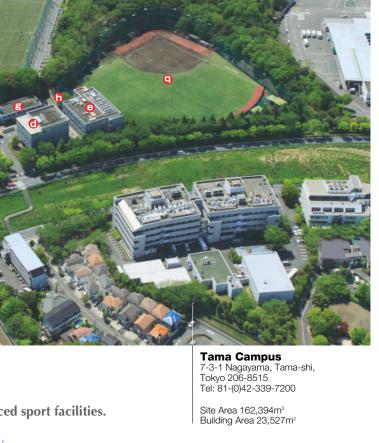

## Building for temporary classrooms

Student Welfare Section / International Center

Tokyo 195-8550 Tel: 81-(0)42-735-3111

Site Area 89,832m<sup>2</sup> Building Area 35,608m<sup>2</sup>

The expansive Tama Campus is the site of a number of advanced sport facilities.